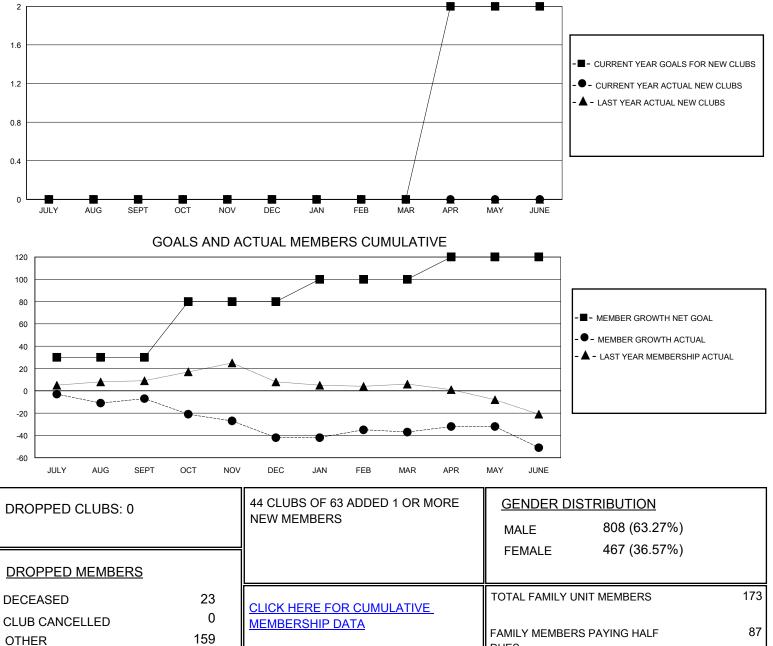

## District 201V2

Results as of: 6/30/2024

| GMT:                  | LOCATION AUSTRALIA |           |               |                       |                         |                         | GMT CA                                             |
|-----------------------|--------------------|-----------|---------------|-----------------------|-------------------------|-------------------------|----------------------------------------------------|
| Clubs                 |                    |           |               | Members               |                         |                         |                                                    |
| RESULTS FOR 2023-2024 |                    |           |               | RESULTS FOR 2023-2024 |                         |                         |                                                    |
| QUARTER               | NEW CLUB GOAL      | NEW CLUBS | DROPPED CLUBS | QUARTER ME            | MBER GROWTH NET<br>GOAL | MEMBER GROWTH<br>ACTUAL | DROPPED<br>MEMBERS ACTUAL<br>(including transfers) |
| JULY/AUG/SEPT         | 0                  | 0         | 0             | JULY/AUG/SEPT         | 30                      | 38                      | 42                                                 |
| OCT/NOV/DEC           | 0                  | 0         | 0             | OCT/NOV/DEC           | 50                      | 26                      | 57                                                 |
| JAN/FEB/MAR           | 0                  | 0         | 0             | JAN/FEB/MAR           | 20                      | 40                      | 31                                                 |
| APR/MAY/JUNE          | 2                  | 0         | 0             | APR/MAY/JUNE          | 20                      | 46                      | 57                                                 |
| 2                     | GOALS              | AND ACTUA | L NEW CLUBS C |                       |                         |                         |                                                    |